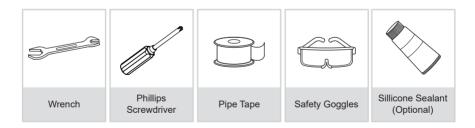

# **INSTALLATION & OPERATING MANUAL**





### **PRIOR TO INSTALLATION**

- Make sure you have all necessary parts by checking the product components (Page 2). If any part is missing or damaged, please contact APEC Customer Service at 800-800-4808 for a replacement
- Turn off the hot and cold water lines at the angle stops and turn on the old faucet to release any built-up pressure
- Pre-drilled countertop hole size requirement: 1-3/8"---1-1/2"
- Max countertop thickness: 3-3/8"

#### **TOOLS YOU WILL NEED**



## **PRODUCT COMPONENTS**



- A. 2-In-1 Kitchen Faucet
- B. Rubber Washer
- C. Metal Washer
- D. Mounting Nut

- E. Three Screws
- F. Faucet Adapter (1/4" tubing quick-connect adapter)
- G. 1/4" Tubing

### **INSTALLATION PROCESS**

1

Shut off the water supply. Place faucet through the hole in countertop.

Secure the faucet to the countertop using the rubber washer ①, metal washer ②, mounting nut ③, and three screws provided.









Connect the 1/4" tubing into the output connection of the filtration system (not including). Gently pull back on the tubing to ensure the connction is completely secure.



# 5

Pull the hose assembly out of the spout and remove the spray head by unscrewing it from the hose in a counterclockwise direction. Be sure to hold the end of the hose down into the