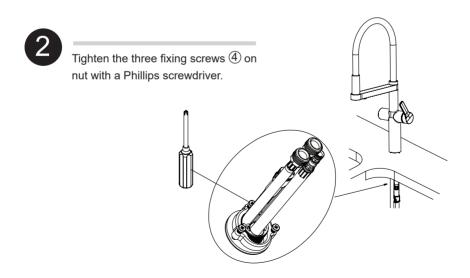

### **INSTALLATION PROCESS**

1

Shut off the water supply. Place faucet through the hole in countertop.

Secure the faucet to the countertop using the rubber washer ①, metal washer ②, mounting nut ③, and three screws provided.