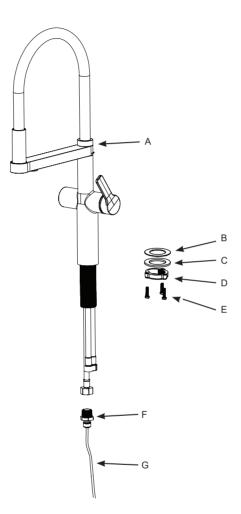

## **PRODUCT COMPONENTS**

- A. 2-In-1 Kitchen Faucet
- B. Rubber Washer
- C. Metal Washer
- D. Mounting Nut

- E. Three Screws
- F. Faucet Adapter (1/4" tubing quick-connect adapter)
- G. 1/4" Tubing