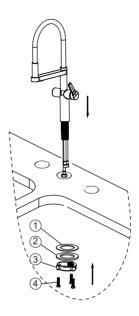

### **INSTALLATION PROCESS**

1

Shut off the water supply. Place faucet through the hole in countertop.

Secure the faucet to the countertop using the rubber washer ①, metal washer ②, mounting nut ③, and three screws provided.