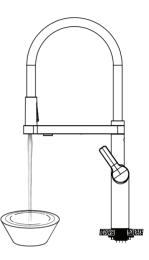

# 5

Pull the hose assembly out of the spout and remove the spray head by unscrewing it from the hose in a counterclockwise direction. Be sure to hold the end of the hose down into the sink and turn the faucet to the warm position where it mixes hot and cold water.

Flush the water lines for two minute. This flushes away any debris that could cause damage to internal parts. Check for leaks.

Re-tighten any connections if necessary, but do not overtighten. Reinstall the spray head by hand tightening it back onto the spray hose in a clockwise direction.