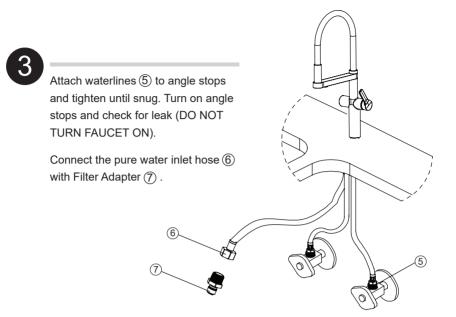

Connect the 1/4" tubing into the output connection of the filtration system (not including). Gently pull back on the tubing to ensure the connction is completely secure.