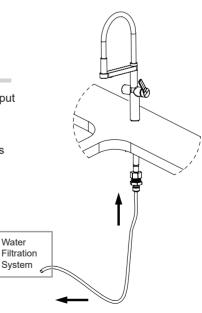

Connect the 1/4" tubing into the output connection of the filtration system (not including). Gently pull back on the tubing to ensure the connction is completely secure.